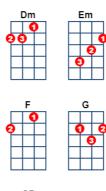

## Somewhere Only We Know

key:C, artist:Keane

- [C] I walked across [Em] an empty land
- [F] I knew the pathway like the [G] back of my hand
- [C] I felt the earth [Em] beneath my feet
- [F] Sat by the river and it [G] made me complete
- [C] I walked across [Em] an empty land
- [F] I knew the pathway like the [G] back of my hand
- [C] I felt the earth [Em] beneath my feet
- [F] Sat by the river and it [G] made me complete
- [Am] Oh simple thing, [Em] where have you gone?
- [Dm] I'm getting old and I need [G7] something to rely on
- [Am] So tell me when [Em] you're gonna let me in
- [Dm] I'm getting tired and I need [G7] somewhere to begin

## Bass/drum IN Uke: Island Strum

- [C] I came across [Em] a fallen tree
- [F] I felt the branches of it [G] looking at me
- [C] Is this the place [Em] we used to love?
- [F] Is this the place that I've been [Dm] dreaming [G] of
- [Am] Oh simple thing, [Em] where have you gone?
- [Dm] I'm getting old and I need [G7] something to rely on
- [Am] So tell me when [Em] you're gonna let me in
- [Dm] I'm getting tired and I need [G7] somewhere to begin
- [F] So if you have a [Dm] minute, why don't [G] we go
- [F] Talk about it [Dm] somewhere only [G] we know?
- [F] This could be the [Dm] end of every[G]thing
- [F] So why don't we go
- [G] Somewhere only we know [Am]

No bass/drum Uke:Single strum per bar [Am] Somewhere only [G] we know

- [Am] Oh simple thing, [Em] where have you gone?
- [Dm] I'm getting old and I need [G7] something to rely on
- [Am] So tell me when [Em] you're gonna let me in
- [Dm] I'm getting tired and I need [G7] somewhere to begin
- [F] So if you have a [Dm] minute, why don't [G] we go
- [F] Talk about it [Dm] somewhere only [G] we know?
- [F] This could be the [Dm] end of every[G]thing
- [F] So why don't we go
- [G] Somewhere only we know [Am]

No Bass / Drum Single strum per bar [Am] Somewhere only [G] we know

**Slow** [Am] Somewhere only [G] we know

[C]